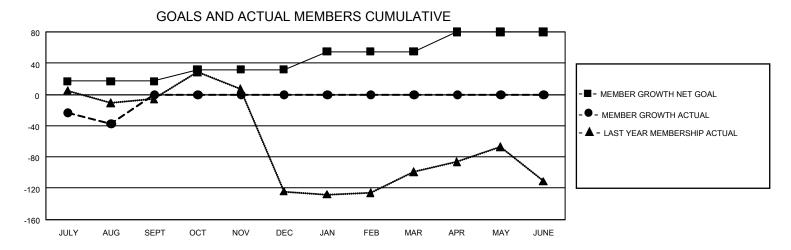

## GMT Constitutional Area 4, Group K

REPORT DOES NOT INCLUDE CLUBS IN UNDISTRICTED AREAS.

| Clubs                 |               |           |               | Members               |                          |                         |                                                    |
|-----------------------|---------------|-----------|---------------|-----------------------|--------------------------|-------------------------|----------------------------------------------------|
| RESULTS FOR 2024-2025 |               |           |               | RESULTS FOR 2024-2025 |                          |                         |                                                    |
| QUARTER               | NEW CLUB GOAL | NEW CLUBS | DROPPED CLUBS | QUARTER ME            | EMBER GROWTH NET<br>GOAL | MEMBER GROWTH<br>ACTUAL | DROPPED MEMBERS<br>ACTUAL (including<br>transfers) |
| JULY/AUG/SEPT         | 6             | 0         | 2             | JULY/AUG/SEPT         | - 17                     | 47                      | 79                                                 |
| OCT/NOV/DEC           | 0             | 0         | 0             | OCT/NOV/DEC           | 15                       | 0                       | 0                                                  |
| JAN/FEB/MAR           | 6             | 0         | 0             | JAN/FEB/MAR           | 23                       | 0                       | 0                                                  |
| APR/MAY/JUNE          | 9             | 0         | 0             | APR/MAY/JUNE          | 25                       | 0                       | 0                                                  |

## GOALS AND ACTUAL NEW CLUBS CUMULATIVE

| DROPPED CLUBS: 2 |    | 18 CLUBS OF 116 ADDED 1 OR<br>MORE NEW MEMBERS | GENDER DISTRIBUTION                |                |  |
|------------------|----|------------------------------------------------|------------------------------------|----------------|--|
|                  |    | WORE NEW WEINBERS                              | MALE                               | 1,073 (39.51%) |  |
|                  |    |                                                | FEMALE                             | 1,642 (60.46%) |  |
| DROPPED MEMBERS  |    |                                                | NON BINARY                         | 0 (0.00%)      |  |
| DECEASED         | 3  |                                                | PREFER NOT TO ANSWER               | 1 (0.04%)      |  |
| CLUB CANCELLED   | 0  |                                                | TOTAL FAMILY UNIT MEMBERS 816      |                |  |
| OTHER            | 76 | CLICK HERE FOR                                 |                                    |                |  |
| TOTAL            | 79 | CUMULATIVE MEMBERSHIP DATA                     | FAMILY MEMBERS PAYING HALF DUES 42 |                |  |