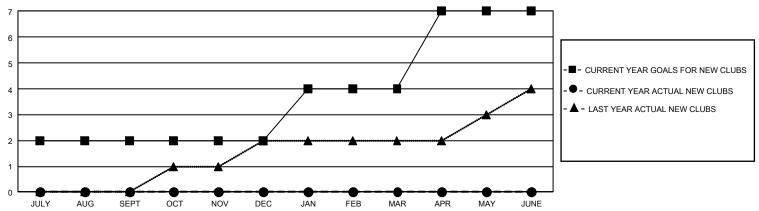

## GMT Constitutional Area 4, Group K

REPORT DOES NOT INCLUDE CLUBS IN UNDISTRICTED AREAS.

| Clubs                 |               |           |               | Members               |                          |                         |                                                    |
|-----------------------|---------------|-----------|---------------|-----------------------|--------------------------|-------------------------|----------------------------------------------------|
| RESULTS FOR 2024-2025 |               |           |               | RESULTS FOR 2024-2025 |                          |                         |                                                    |
| QUARTER               | NEW CLUB GOAL | NEW CLUBS | DROPPED CLUBS | QUARTER ME            | EMBER GROWTH NET<br>GOAL | MEMBER GROWTH<br>ACTUAL | DROPPED MEMBERS<br>ACTUAL (including<br>transfers) |
| JULY/AUG/SEPT         | 6             | 0         | 2             | JULY/AUG/SEPT         | - 17                     | 47                      | 79                                                 |
| OCT/NOV/DEC           | 0             | 0         | 0             | OCT/NOV/DEC           | 15                       | 0                       | 0                                                  |
| JAN/FEB/MAR           | 6             | 0         | 0             | JAN/FEB/MAR           | 23                       | 0                       | 0                                                  |
| APR/MAY/JUNE          | 9             | 0         | 0             | APR/MAY/JUNE          | 25                       | 0                       | 0                                                  |

## GOALS AND ACTUAL NEW CLUBS CUMULATIVE

| DROPPED CLUBS: 2 |    | 18 CLUBS OF 116 ADDED 1 OR<br>MORE NEW MEMBERS | GENDER DISTRIBUTION                |                |  |
|------------------|----|------------------------------------------------|------------------------------------|----------------|--|
|                  |    | WORE NEW WEINBERS                              | MALE                               | 1,073 (39.51%) |  |
|                  |    |                                                | FEMALE                             | 1,642 (60.46%) |  |
| DROPPED MEMBERS  |    |                                                | NON BINARY                         | 0 (0.00%)      |  |
| DECEASED         | 3  |                                                | PREFER NOT TO ANSWER               | 1 (0.04%)      |  |
| CLUB CANCELLED   | 0  |                                                | TOTAL FAMILY UNIT MEMBERS 816      |                |  |
| OTHER            | 76 | CLICK HERE FOR                                 |                                    |                |  |
| TOTAL            | 79 | CUMULATIVE MEMBERSHIP DATA                     | FAMILY MEMBERS PAYING HALF DUES 42 |                |  |